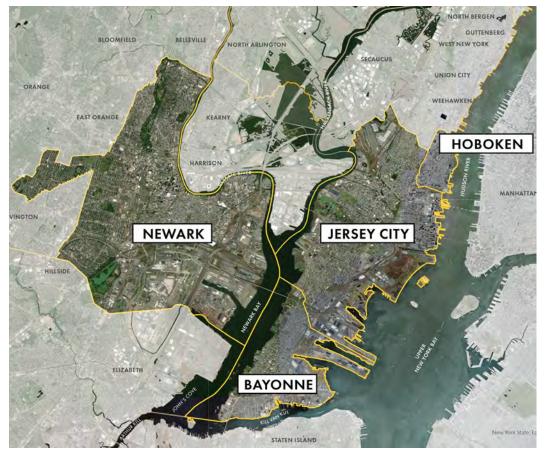

#### **Project Overview** RESILIENT NORTHEASTERN NEW JERSEY

**Resilient Northeastern NJ Project Area** 

(InGroup

NJDEP administers this program and similar initiatives in three other regions in NJ. The program uses funding from the US Department of Housing and Urban Development (HUD) National Disaster Resilience Competition (NDRC)