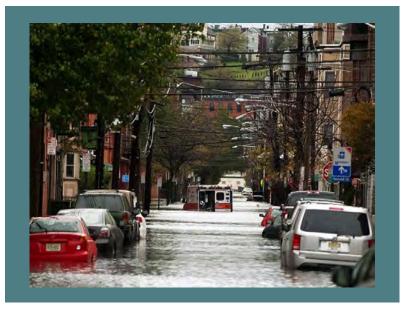

#### **HEAVY RAINFALL**

Ida flooding in Bayonne

#### **COASTAL STORMS**

Sandy flooding in Hoboken

#### **TIDAL FLOODING**

**TIdal flooding in Hoboken** 