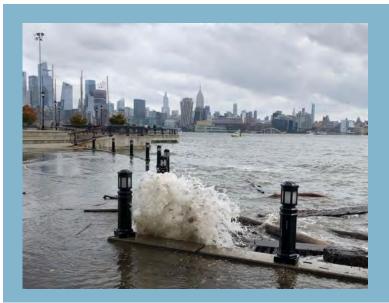

## Flooding already impacts our region today...

#### **HEAVY RAINFALL**

Ida flooding in Bayonne

#### **COASTAL STORMS**

Sandy flooding in Hoboken

#### **TIDAL FLOODING**

**TIdal flooding in Hoboken** 