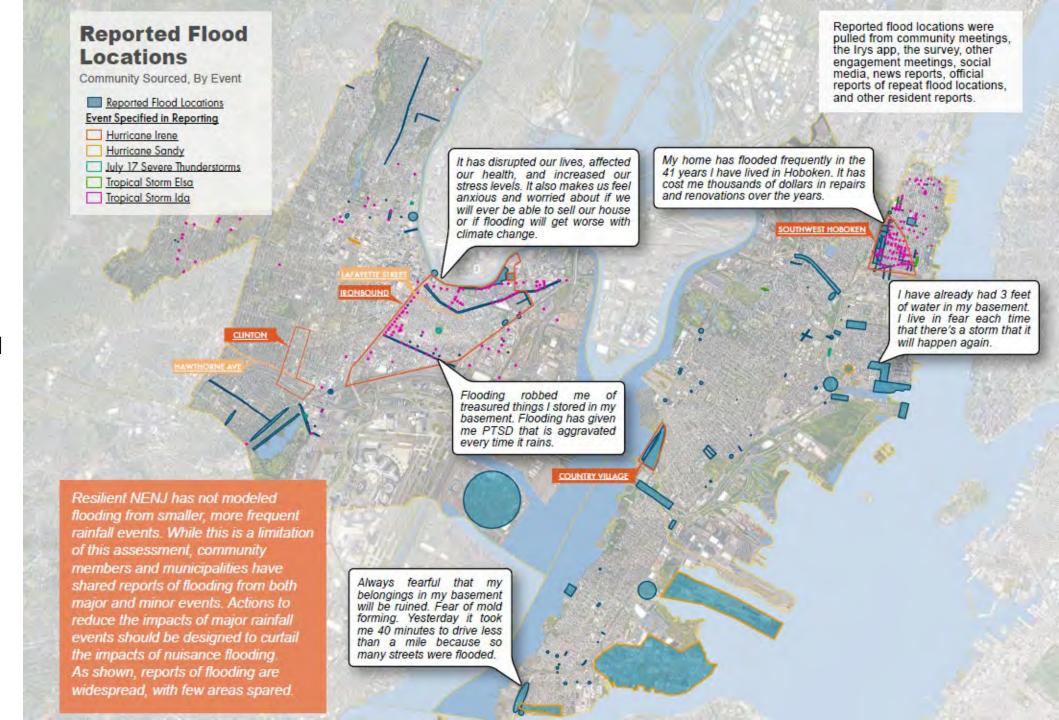

#### One example of how we've incorporated community knowledge and input

We asked community members where they've experienced flooding. This information helps **ground truth** our data.

Rainfall flooding is already widespread in the region. In 2070, it could be worsened due to more intense rainfall combined with sea level rise.