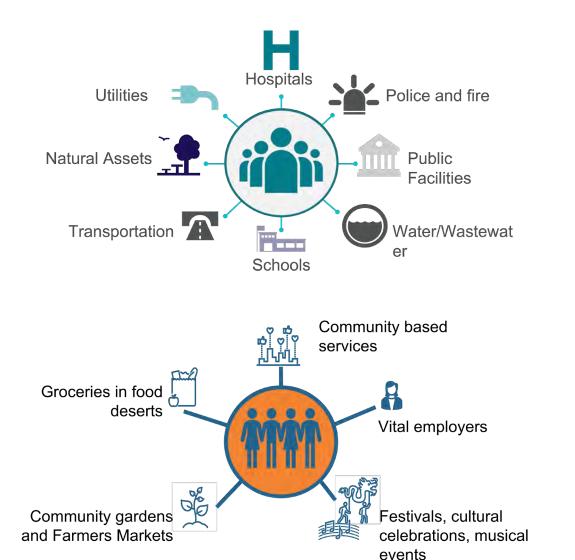

## What is at risk from flooding?

#### WHAT IS AN ASSET?

Things that contribute to the region's identity and future vision

Features within a community that are valued

May be temporal / seasonal

May have regional significance

Places, people, events, systems processes, and things that define communities

#### **CATEGORIES OF ASSETS**