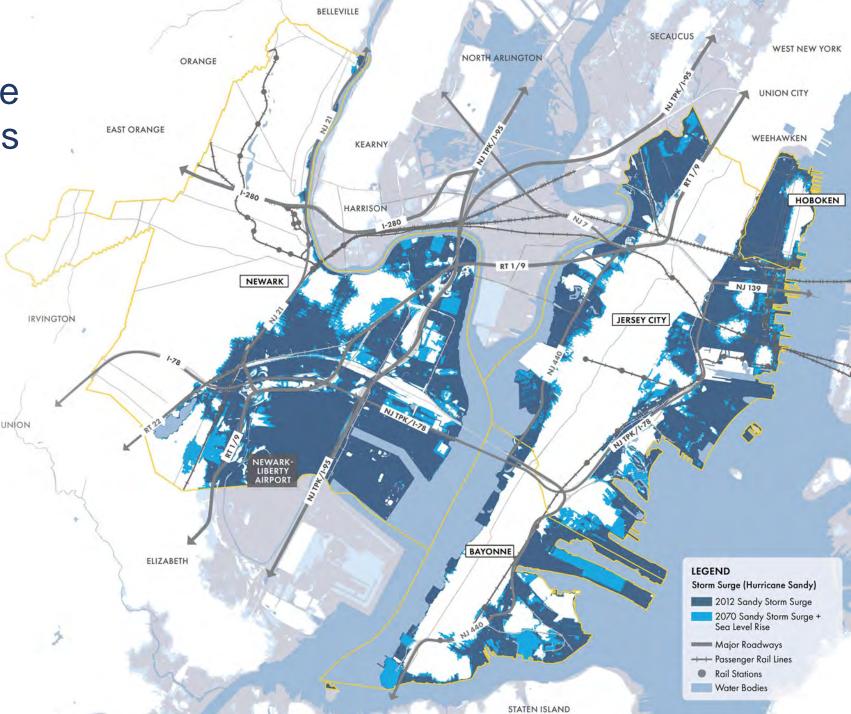

Current and Future 24-hour 1% Annual Chance Rainfall Event Sandy caused extensive flooding to coastal areas in 2012. Sea level rise will worsen the storm surge associated with similar level storms.

Sandy in 2012 and Sandy projected in 2070