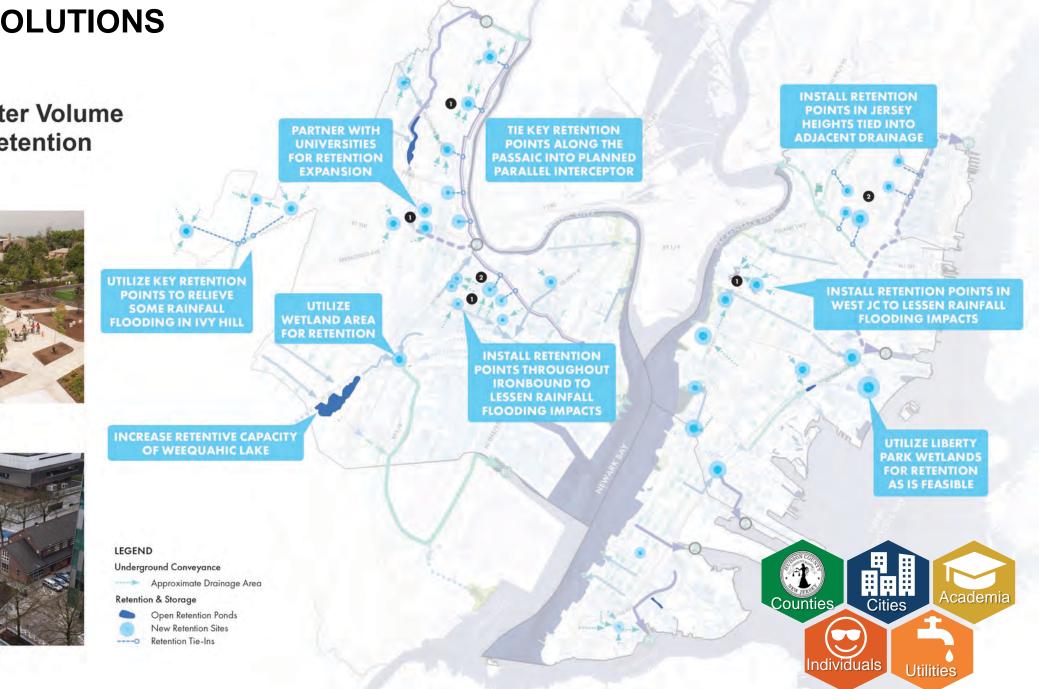

## DRAINAGE SOLUTIONS EASE

Reduce Stormwater Volume Through Large Retention Sites

John W. Cook Academy Schoolyard Chicago, Illinois

Benthemplein, Water Square Rotterdam, Netherlands