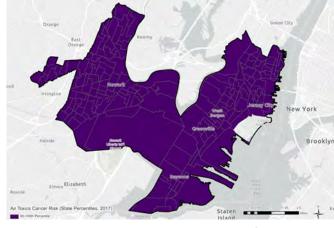

### 2 of every 5 residents

WHO and WHAT may be impacted by flooding?

1,500 acres of park space Based on evaluation

## 15,000 buildings worth \$61 B

70% of daily economic output