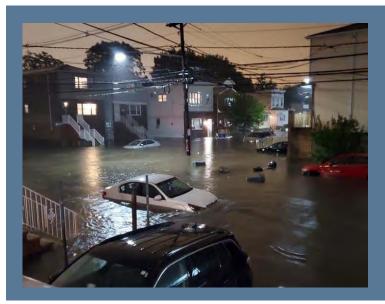

flooding, we mean shaping communities that have strong social fabrics and infrastructure that can bounce back after storms.

#### What is <u>risk</u>?

The **potential for a hazard**, such as flooding, **to have negative impacts**. Flood risk is the potential for water to create damage and disruption in our communities. Flood risk increases when the hazard increases, such as by sea level rise or more intense rainfall, or when more people are in harm's way.



## What hazards do we face?



RAINFALL FLOODING



COASTAL STORM SURGE



truston Hunston Hun

HEAT



POOR AIR QUALITY

What else?

### *HOW DOES CLIMATE CHANGE IMPACT THESE HAZARDS?*



WHAT OTHER FACTORS CONTRIBUTE TO FLOODING AND THESE OTHER HAZARDS?





## Flooding already impacts our region today...

#### **HEAVY RAINFALL**



Ida flooding in Bayonne

#### **COASTAL STORMS**



Sandy flooding in Hoboken

#### **TIDAL FLOODING**



**TIdal flooding in Hoboken** 

#### Have you experienced flooding in your neighborhood?





## What is at risk from flooding?

#### WHAT IS AN ASSET?



Things that contribute to the region's identity and future vision



Features within a community that are valued

May be temporal / seasonal



May have regional significance



Places, people, events, systems processes, and things that define communities



Assets can relate to communities in both positive and negative ways

#### **CATEGORIES OF ASSETS**





## What happens if our assets flood?



WHAT OTHER PLACES ARE IMPORTANT TO YOU?

#### *IF THESE PLACES FLOOD, WHAT DOES IT MEAN?*





## Who is responsible for creating resi