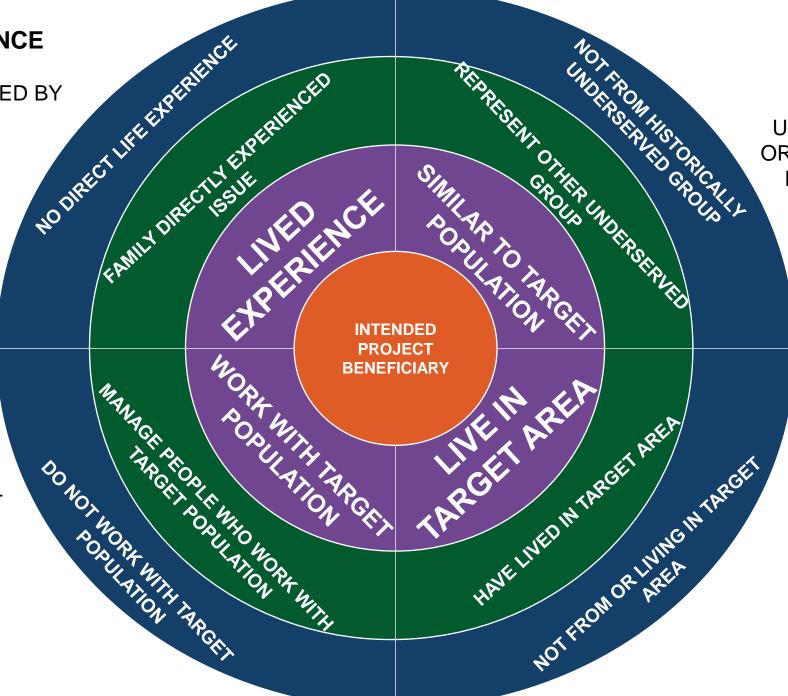

#### ISSUE EXPERIENCE

WHO HAS BEEN DIRECTLY IMPACTED BY FLOODING?

#### DEMOGRAPHIC RELEVANCE

WHO HAS BEEN UNDERSERVED, HURT, OR NOT REPRESENTED BY SIMILAR EFFORTS IN THE PAST?

> WHO LIVES IN THE AREAS MOST AFFECTED?

> > GEOGRAPHIC RELEVANCE

WHO WORKS WITH THE TARGET POPULATION?

DIRECT ENGAGEMENT