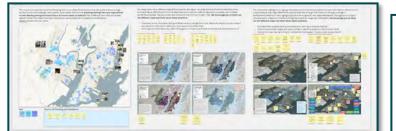

#### **Project Overview** RESILIENT NORTHEASTERN NEW JERSEY

**Resilient Northeastern NJ Project Area** 

(InGroup

NJDEP administers this program and similar initiatives in three other regions in NJ. The program uses funding from the US Department of Housing and Urban Development (HUD) National Disaster Resilience Competition (NDRC)