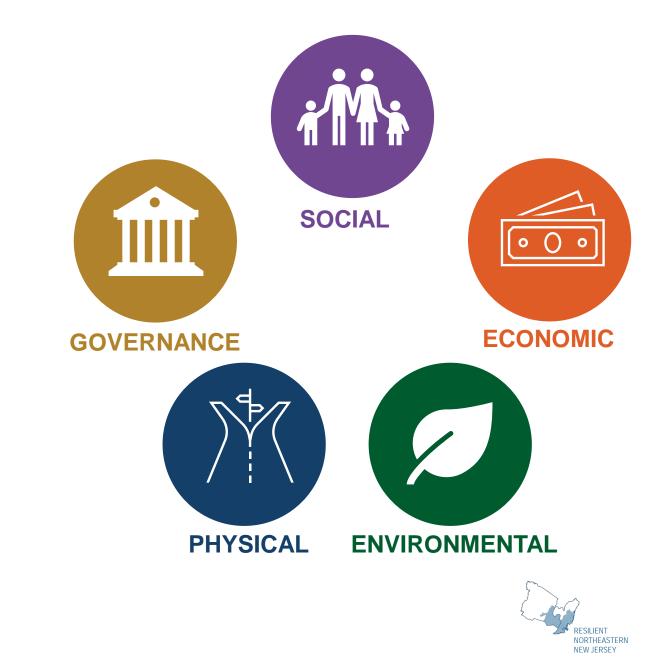

## **RESILIENT NORTHEASTERN NJ**

## Who is responsible for creating resilience?

#### EVERY GROUP AND PERSON HAS A UNIQUE ROLE TO PLAY