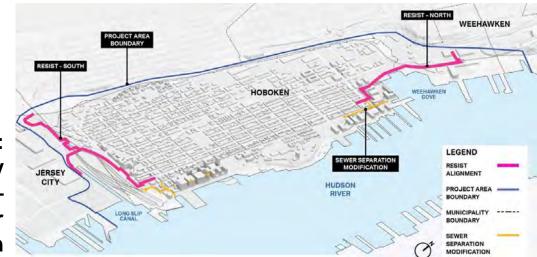

#### PROJECTS THAT ARE ALREADY BEING ADVANCED OR HAVE BEEN COMPLETED

Coastal: Rebuild by Design – Hudson River in Hoboken

Drainage: Fitzpatrick Park in Bayonne

Green infrastructure: Demonstration projects in Jersey City