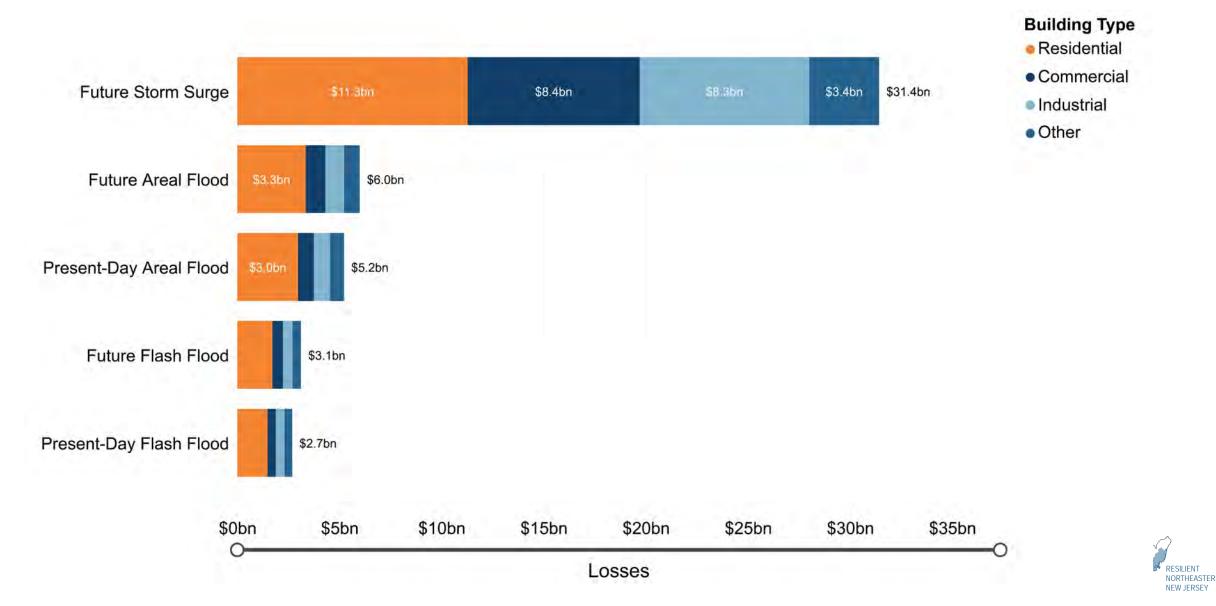

### 2 of every 5 residents

WHO and WHAT may be impacted by flooding?

1,500 acres of park space Based on evaluation

## 15,000 buildings worth \$61 B

70% of daily economic output

## What could be the costs of inaction?