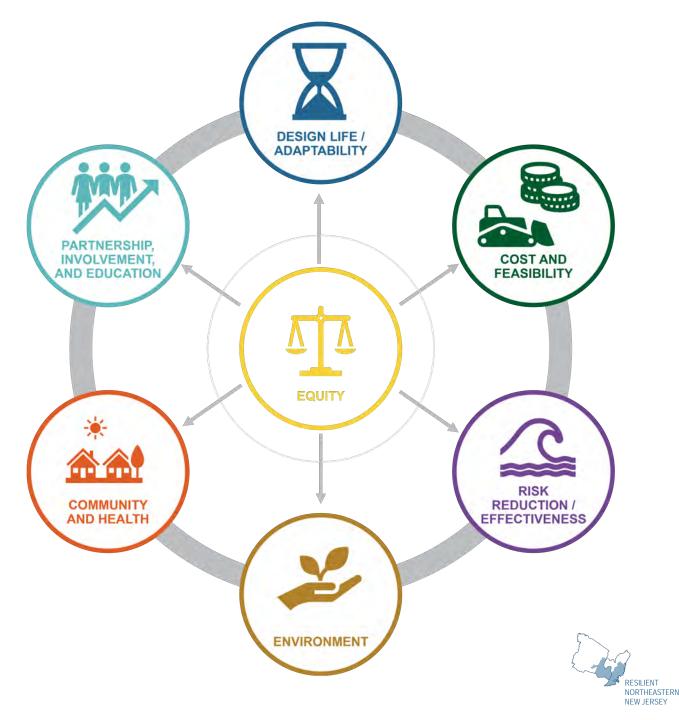

# How do we compare alternatives?

WE USE EVALUATION CRITERIA

IS ANYTHING MISSING? WHAT IS MOST IMPORTANT TO YOU?