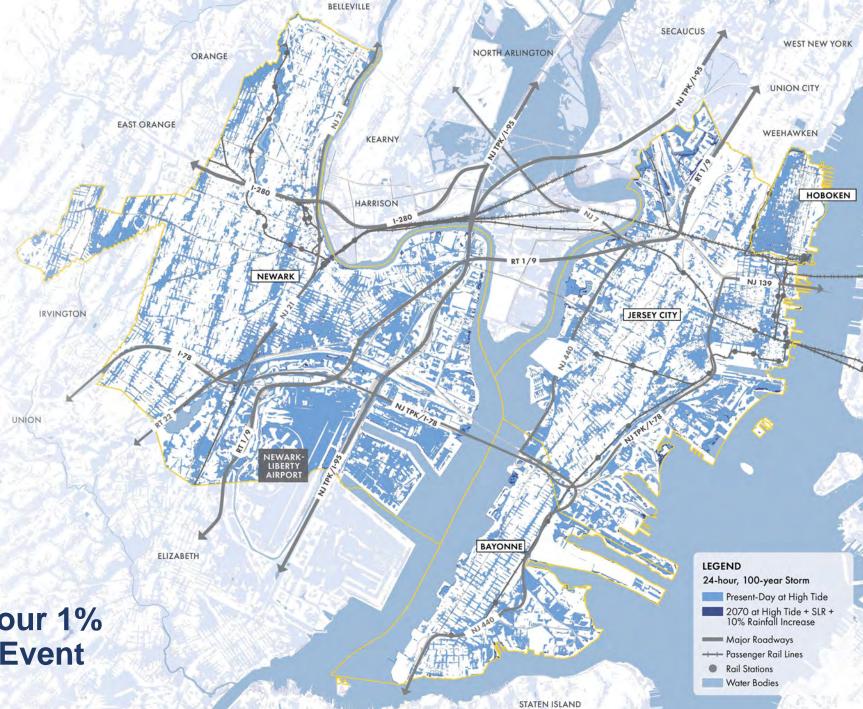

#### One example of how we've incorporated community knowledge and input

We asked community members where they've experienced flooding. This information helps **ground truth** our data.

Rainfall flooding is already widespread in the region. In 2070, it could be worsened due to more intense rainfall combined with sea level rise.

Current and Future 24-hour 1% Annual Chance Rainfall Event Sandy caused extensive flooding to coastal areas in 2012. Sea level rise will worsen the storm surge associated with similar level storms.

Sandy in 2012 and Sandy projected in 2070