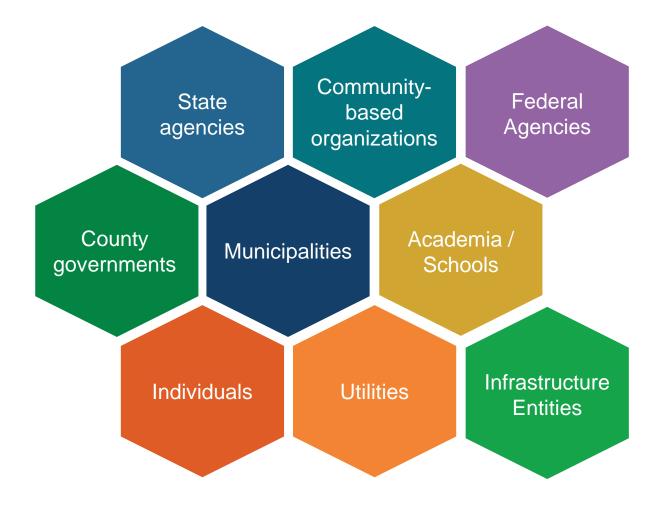

## Who is responsible for creating resilience?

#### EVERY GROUP AND PERSON HAS A UNIQUE ROLE TO PLAY